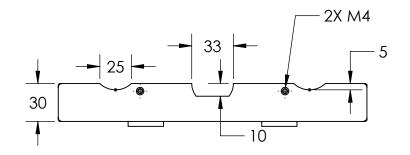

## **RBT365/5030F-Z**

OEM #: 1595345

THIS DOCUMENT IS THE PROPERTY OF RICHARDSON ELECTRONICS, LTD. AND SHALL NOT BE COPIED REPRODUCED, USED IN THE MANUFACTURE OR SALE OF APPARATUS OR DISCLOSED TO OTHERS WITHOUT PERMISSION. Richardson Electronics, Ltd. 40W267 Keslinger Road LaFox, IL 60147 USA rellaser.com | laser@rell.com 1.800.348.5580 (USA & Canada) 1.630.208.2200 (International)