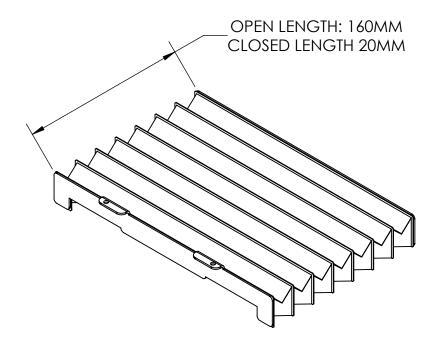

## **RBT365/5030F-Z**

OEM #: 1595345

THIS DOCUMENT IS THE PROPERTY OF RICHARDSON ELECTRONICS, LTD. AND SHALL NOT BE COPIED REPRODUCED, USED IN THE MANUFACTURE OR SALE OF APPARATUS OR DISCLOSED TO OTHERS WITHOUT PERMISSION. Richardson Electronics, Ltd. 40W267 Keslinger Road LaFox, IL 60147 USA rellaser.com | laser@rell.com 1.800.348.5580 (USA & Canada) 1.630.208.2200 (International)