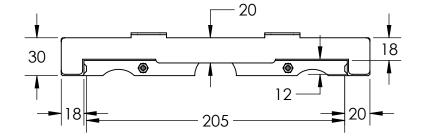

## **RBT365/5030F-Z**

OEM #: 1595345

THIS DOCUMENT IS THE PROPERTY OF RICHARDSON ELECTRONICS, LTD. AND SHALL NOT BE COPIED REPRODUCED, USED IN THE MANUFACTURE OR SALE OF APPARATUS OR DISCLOSED TO OTHERS WITHOUT PERMISSION. Richardson Electronics, Ltd. 40W267 Keslinger Road LaFox, IL 60147 USA rellaser.com | laser@rell.com 1.800.348.5580 (USA & Canada) 1.630.208.2200 (International)