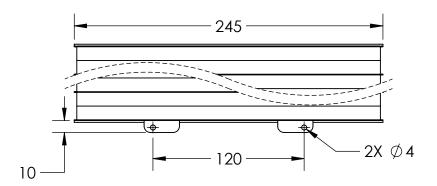

## **RBT365/5030F-Z**

OEM #: 1595345

THIS DOCUMENT IS THE PROPERTY OF RICHARDSON ELECTRONICS, LTD. AND SHALL NOT BE COPIED REPRODUCED, USED IN THE MANUFACTURE OR SALE OF APPARATUS OR DISCLOSED TO OTHERS WITHOUT PERMISSION. Richardson Electronics, Ltd. 40W267 Keslinger Road LaFox, IL 60147 USA rellaser.com | laser@rell.com 1.800.348.5580 (USA & Canada) 1.630.208.2200 (International)